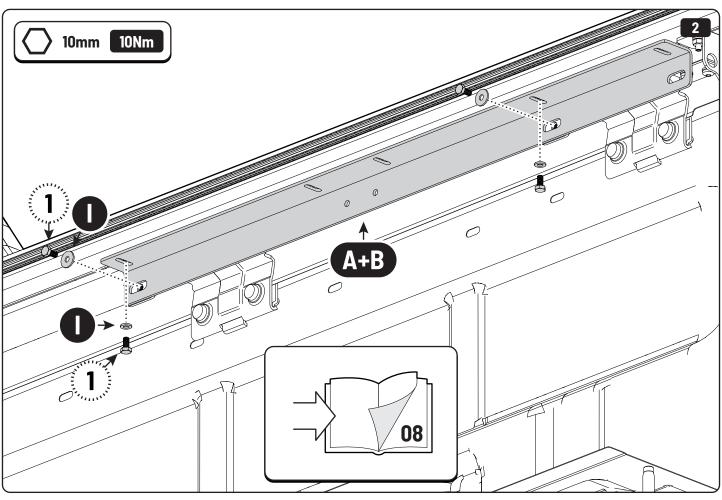

## 1 Conditions of use

- This manual should be used in conjunction with the 'Owners Manual' for your Mountain Top Roll cover.
  - Refer to the Mountain Top Roll 'Owners Manual' & 'Instruction Manual' for information on correctly adjusting your cover and regular maintenance requirements.
- The Mountain Top Tub Bracing Kit is made of steel bracketry.
- The purpose of the Mountain Top Tub Bracing Kit is to increase the load carrying capacity of your Mountain Top Roll by bracing the cover to the vehicle tubs structural members.
- The roll cover is not designed for loading although it can support normal snow loads.
  No part of it can support any load from cargo or persons and the product might be damaged if somebody stands on it. (Fig. 1)
- The Mountain Top Tub Bracing Brackets should not be used as tie down points for cargo. (Fig. 2).
- Check all bolted connections of roll cover and bracing kit after a short drive following the initial installation.
  - Tighten and/or readjust as necessary and check again at regular intervals.