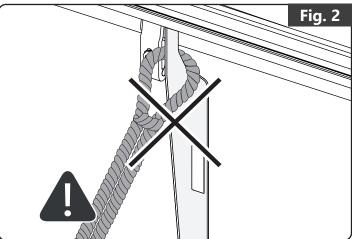

## 1 Conditions of use

- This manual should be used in conjunction with the 'Owners Manual' for your Mountain Top Roll cover.
  - Refer to the Mountain Top Roll 'Owners Manual' & 'Instruction Manual' for information on correctly adjusting your cover and regular maintenance requirements.
- The Mountain Top Tub Bracing Kit is made of steel bracketry.
- The purpose of the Mountain Top Tub Bracing Kit is to increase the load carrying capacity of your Mountain Top Roll by bracing the cover to the vehicle tubs structural members.
- The roll cover is not designed for loading although it can support normal snow loads.
  No part of it can support any load from cargo or persons and the product might be damaged if somebody stands on it. (Fig. 1)
- The Mountain Top Tub Bracing Brackets should not be used as tie down points for cargo. (Fig. 2).
- Check all bolted connections of roll cover and bracing kit after a short drive following the initial installation.
  - Tighten and/or readjust as necessary and check again at regular intervals.