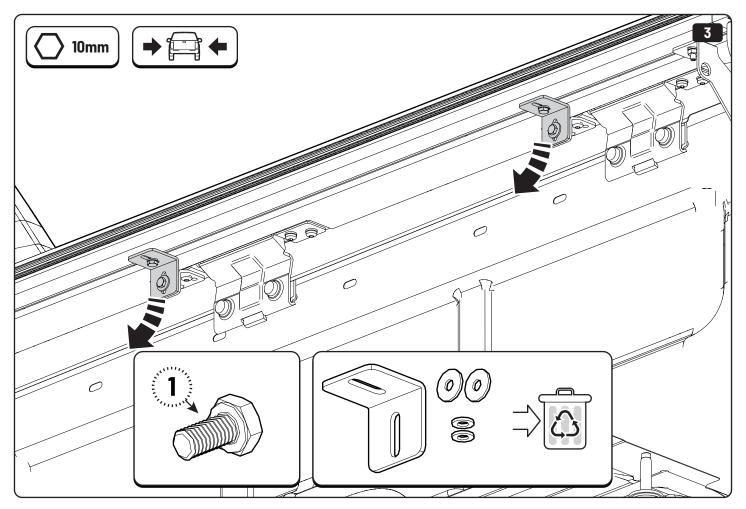

## 1 Conditions of use

- This manual should be used in conjunction with the 'Owners Manual' for your Mountain Top Roll cover.
  - Refer to the Mountain Top Roll 'Owners Manual' & 'Instruction Manual' for information on correctly adjusting your cover and regular maintenance requirements.
- The Mountain Top Tub Bracing Kit is made of steel bracketry.
- The purpose of the Mountain Top Tub Bracing Kit is to increase the load carrying capacity of your Mountain Top Roll by bracing the cover to the vehicle tubs structural members.
- The roll cover is not designed for loading although it can support normal snow loads.
  No part of it can support any load from cargo or persons and the product might be damaged if somebody stands on it. (Fig. 1)
- The Mountain Top Tub Bracing Brackets should not be used as tie down points for cargo. (Fig. 2).
- Check all bolted connections of roll cover and bracing kit after a short drive following the initial installation.
  - Tighten and/or readjust as necessary and check again at regular intervals.