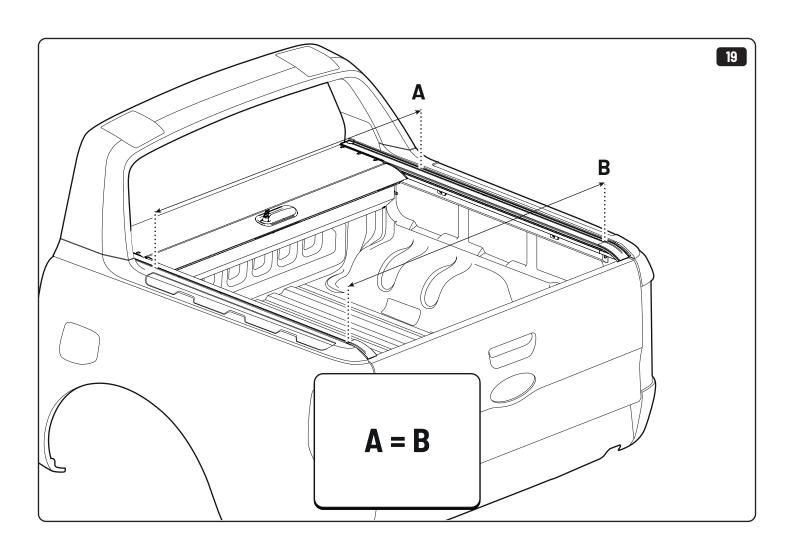

## **MOUNTAIN TOP® BRACING KIT**

Installation manual

886 351 / Issue 01 03/15

886 351 / Issue 01 05/15

886 351 / Issue 01 07/15

886 351 / Issue 01 09/15

886 351 / Issue 01 11/15

886 351 / Issue 01 13/15