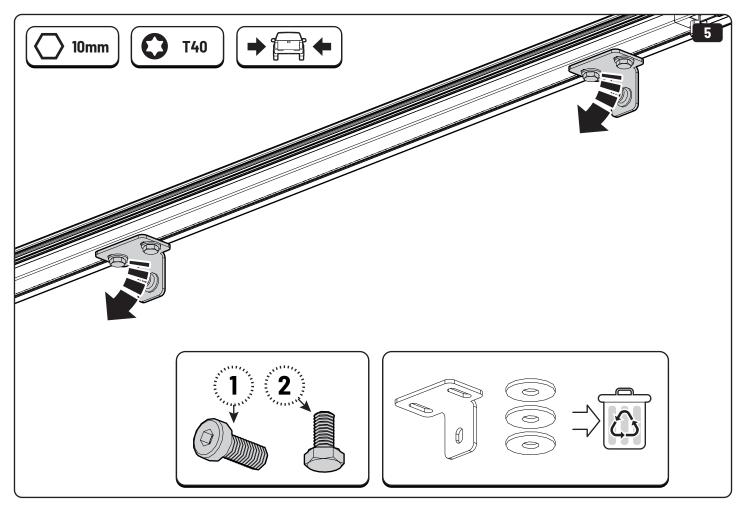

## **MOUNTAIN TOP® BRACING KIT**

Installation manual









886 351 / Issue 01 03/15









886 351 / Issue 01 05/15









886 351 / Issue 01 07/15









886 351 / Issue 01 09/15







886 351 / Issue 01 11/15







886 351 / Issue 01 13/15







## 1 Conditions of use

- This manual should be used in conjunction with the 'Owners Manual' for your Mountain Top Roll cover.
  - Refer to the Mountain Top Roll 'Owners Manual' & 'Instruction Manual' for information on correctly adjusting your cover and regular maintenance requirements.
- The Mountain Top Tub Bracing Kit is made of steel bracketry.
- The purpose of the Mountain Top Tub Bracing Kit is to increase the load carrying capacity of your Mountain Top Roll by bracing the cover to the vehicle tubs structural members.
- The roll cover is not designed for loading although it can support normal snow loads.
  No part of it can support any load from c