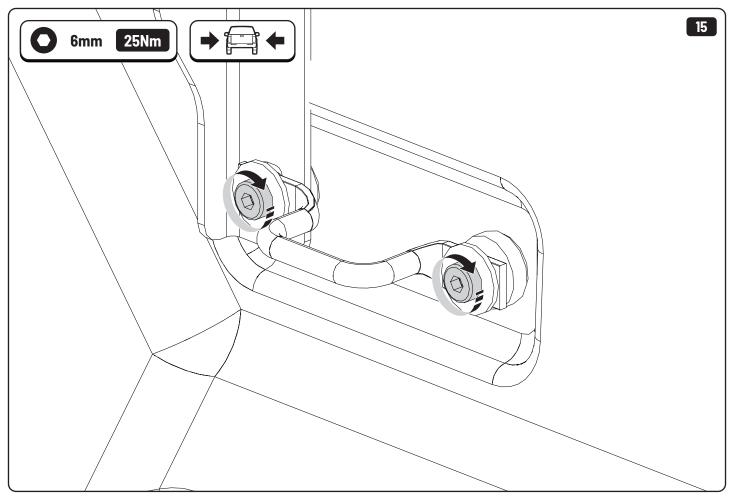

## 1 Conditions of use

- This manual should be used in conjunction with the 'Owners Manual' for your Mountain Top Roll cover.
  - Refer to the Mountain Top Roll 'Owners Manual' & 'Instruction Manual' for information on correctly adjusting your cover and regular maintenance requirements.
- The Mountain Top Tub Bracing Kit is made of steel bracketry.
- The purpose of the Mountain Top Tub Bracing Kit is to increase the load carrying capacity of your Mountain Top Roll by bracing the cover to the vehicle tubs structural members.
- The roll cover is not designed for loading although it can support normal snow loads.
  No part of it can support any load from cargo or persons and the product might be damaged if somebody stands on it. (Fig. 1)
- The Mountain Top Tub Bracing Brackets should not be used as tie down points for cargo. (Fig. 2).
- Check all bolted connections of roll cover and bracing kit after a short drive following the initial installation.
  - Tighten and/or readjust as necessary and check again at regular intervals.