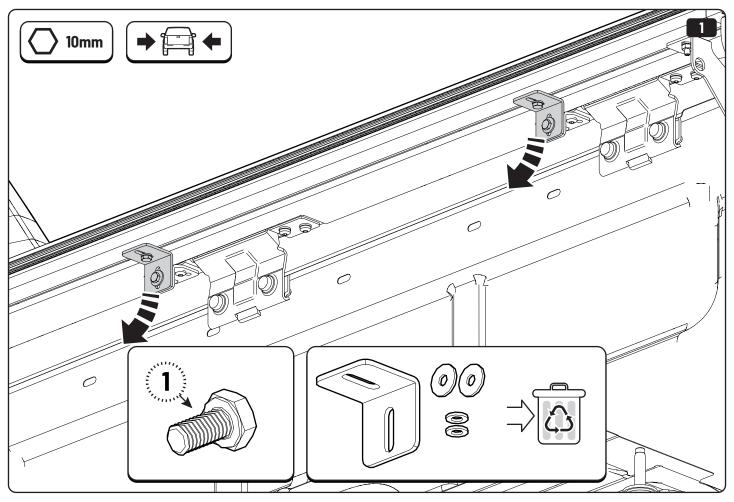

## 1 Conditions of use

- This manual should be used in conjunction with the 'Owners Manual' for your Mountain Top Roll cover.
  - Refer to the Mountain Top Roll 'Owners Manual' & 'Instruction Manual' for information on correctly adjusting your cover and regular maintenance requirements.
- The Mountain Top Tub Bracing Kit is made of steel bracketry.
- The purpose of the Mountain Top Tub Bracing Kit is to increase the load carrying capacity of your Mountain Top Roll by bracing the cover to the vehicle tubs structural members.
- The roll cover is not designed for loading although it can support normal snow loads.
  No part of it can support any load from cargo or persons and the product might be damaged if somebody stands on it. (Fig. 1)
- The Mountain Top Tub Bracing Brackets should not be used as tie down points for cargo. (Fig. 2).
- Check all bolted connections of roll cover and bracing kit after a short drive following the initial installation.
  - Tighten and/or readjust as necessary and check again at regular intervals.