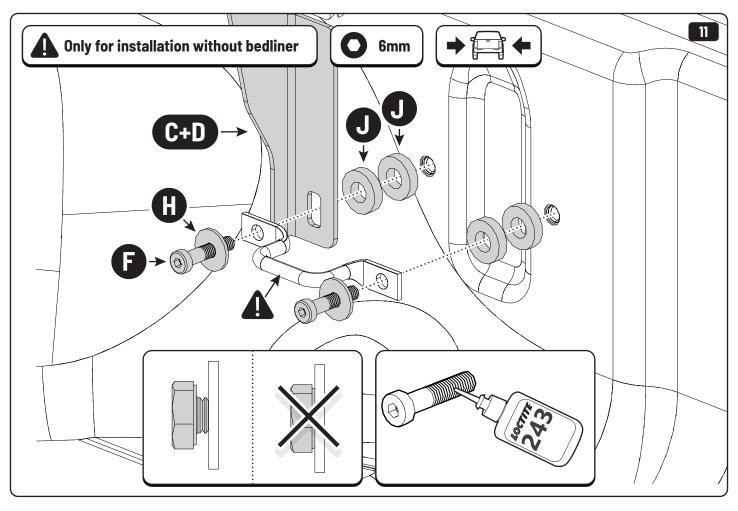

## **MOUNTAIN TOP® BRACING KIT**

Installation manual









886 351 / Issue 01 03/15









886 351 / Issue 01 05/15









886 351 / Issue 01 07/15









886 351 / Issue 01 09/15







886 351 / Issue 01 11/15







886 351 / Issue 01 13/15







## 1 Conditions of use

- This manual should be used in conjunction with the 'Owners Manual' for your Mountain Top Roll cover.
  - Refer to the Mountain Top Roll 'Owners Manual' & 'Instruction Manual' for information on correctly adjusting your cover and regular maintenance requirements.
- The Mountain Top Tub Bracing Kit is made of steel bracketry.
- The purpose of the Mountain Top Tub Bracing Kit is to increase the load carrying capacity of your Mountain Top Roll by bracing the cover to the vehicle tubs structural members.
- The roll cover is not designed for loading although it can support normal snow loads.
  No part of it can support any load from cargo or persons and the product might