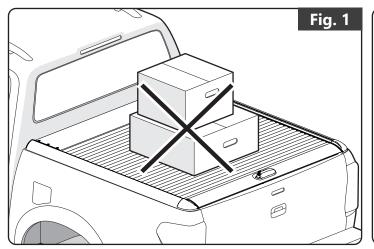

## 1 Conditions of use

- This manual should be used in conjunction with the 'Owners Manual' for your Mountain Top Roll cover.
  - Refer to the Mountain Top Roll 'Owners Manual' & 'Instruction Manual' for information on correctly adjusting your cover and regular maintenance requirements.
- The Mountain Top Tub Bracing Kit is made of steel bracketry.
- The purpose of the Mountain Top Tub Bracing Kit is to increase the load carrying capacity of your Mountain Top Roll by bracing the cover to the vehicle tubs structural members.
- The roll cover is not designed for loading although it can support normal snow loads.
  No part of it can support any load from cargo or persons and the product might be damaged if somebody stands on it. (Fig. 1)
- The Mountain Top Tub Bracing Brackets should not be used as tie down points for cargo. (Fig. 2).
- Check all bolted connections of roll cover and bracing kit after a short drive following the initial installation.
  - Tighten and/or readjust as necessary and check again at regular intervals.