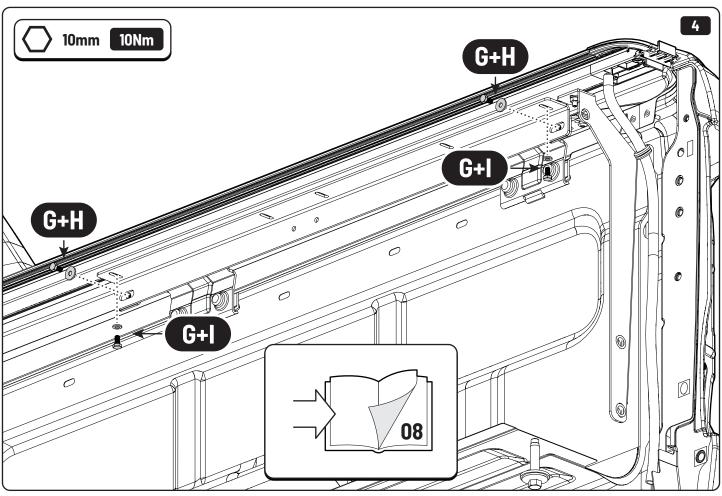

## **MOUNTAIN TOP® BRACING KIT**

Installation manual









886 351 / Issue 01 03/15









886 351 / Issue 01 05/15









886 351 / Issue 01 07/15









886 351 / Issue 01 09/15







886 351 / Issue 01 11/15







886 351 / Issue 01 13/15







## 1 Conditions of use

- This manual should be used in conjunction with the 'Owners Manual' for your Mountain Top Roll cover.
  - Refer to the Mountain Top Roll 'Owners Manual' & 'Instruction Manual' for information on correctly adjusting your cover and regular maintenance requirements.
- The Mountain Top Tub Bracing Kit is made of steel bracketry.
- The purpose of the Mountain Top Tub Bracing Kit is to increase the load carrying capacity of your Mountain Top Roll by bracing the cover to the vehicle tubs structural members.
- The roll cover is not designed for loading although it can support normal snow loads.
  No part of it