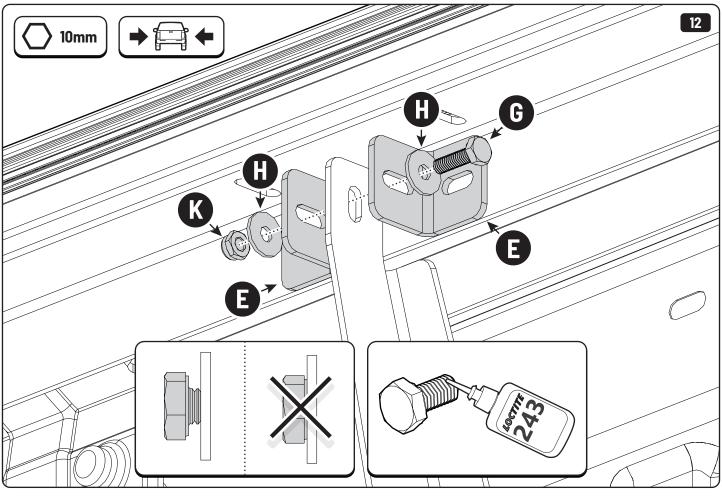

## 1 Conditions of use

- This manual should be used in conjunction with the 'Owners Manual' for your Mountain Top Roll cover.
  - Refer to the Mountain Top Roll 'Owners Manual' & 'Instruction Manual' for information on correctly adjusting your cover and regular maintenance requirements.
- The Mountain Top Tub Bracing Kit is made of steel bracketry.
- The purpose of the Mountain Top Tub Bracing Kit is to increase the load carrying capacity of your Mountain Top Roll by bracing the cover to the vehicle tubs structural members.
- The roll cover is not designed for loading although it can support normal snow loads.
  No part of it can support any load from cargo or persons and the product might be damaged if somebody stands on it. (Fig. 1)
- The Mountain Top Tub Bracing Brackets should not be used as tie down points for cargo. (Fig. 2).
- Check all bolted connections of roll cover and bracing kit after a short drive following the initial installation.
  - Tighten and/or readjust as necessary and check again at regular intervals.