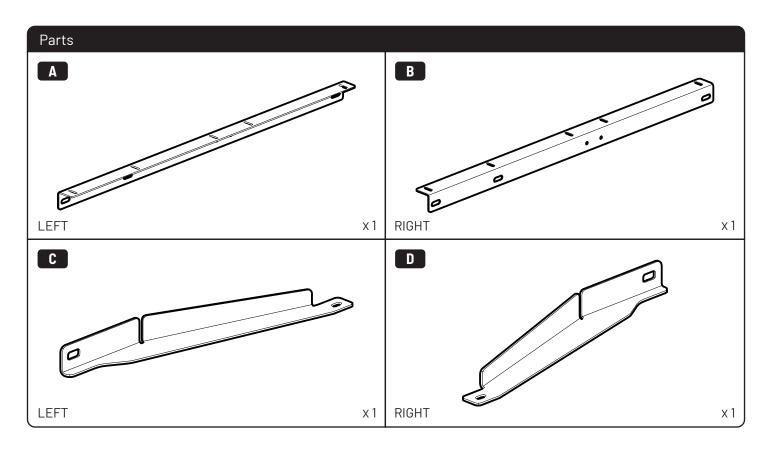

## 1 Conditions of use

- This manual should be used in conjunction with the 'Owners Manual' for your Mountain Top Roll cover.
  - Refer to the Mountain Top Roll 'Owners Manual' & 'Instruction Manual' for information on correctly adjusting your cover and regular maintenance requirements.
- The Mountain Top Tub Bracing Kit is made of steel bracketry.
- The purpose of the Mountain Top Tub Bracing Kit is to increase the load carrying capacity of your Mountain Top Roll by bracing the cover to the vehicle tubs structural members.
- The roll cover is not designed for loading although it can support normal snow loads.
  No part of it can support any load from cargo or persons and the product might be damaged if somebody stands on it. (Fig. 1)
- The Mountain Top Tub Bracing Brackets should not be used as tie down points for cargo. (Fig. 2).
- Check all bolted connections of roll cover and bracing kit after a short drive following the initial installation.
  - Tighten and/or readjust as necessary and check again at regular intervals.