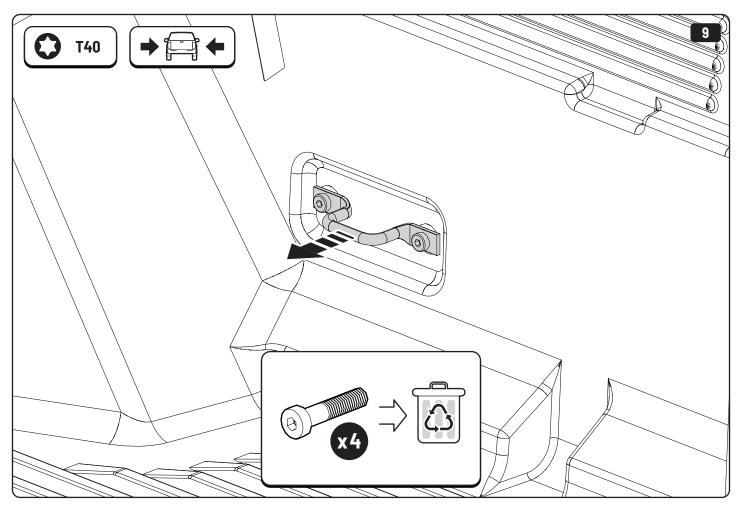

## **MOUNTAIN TOP® BRACING KIT**

Installation manual









886 351 / Issue 01 03/15









886 351 / Issue 01 05/15









886 351 / Issue 01 07/15









886 351 / Issue 01 09/15







886 351 / Issue 01 11/15







886 351 / Issue 01 13/15







## 1 Conditions of use

- This manual should be used in conjunction with the 'Owners Manual' for your Mountain Top Roll cover.
  - Refer to the Mountain Top Roll 'Owners Manual' & 'Instruction Manual' for information on correctly adjusting your cover and regular maintenance requirements.
- The Mountain Top Tub Bracing Kit is made of steel bracketry.
- The purpose of the Mountain Top Tub Bracing Kit is to increase the load carrying capacity of your Mountain Top Roll by bracing the cover to the vehicle tubs structural members.
- The roll cover is not designed for loading although it can support normal snow loads.
  No part of it can support any load from cargo or persons and the product mi