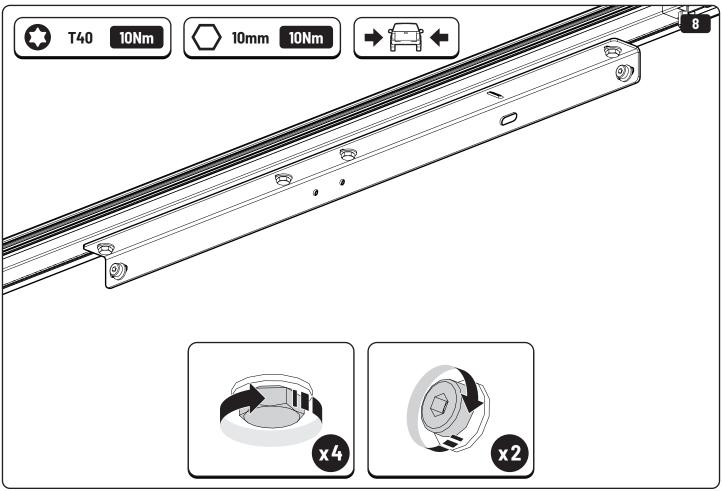

## **MOUNTAIN TOP® BRACING KIT**

Installation manual









886 351 / Issue 01 03/15









886 351 / Issue 01 05/15









886 351 / Issue 01 07/15









886 351 / Issue 01 09/15







886 351 / Issue 01 11/15







886 351 / Issue 01 13/15







## 1 Conditions of use

- This manual should be used in conjunction with the 'Owners Manual' for your Mountain Top Roll cover.
  - Refer to the Mountain Top Roll 'Owners Manual' & 'Instruction Manual' for information on correctly adjusting your cover and regular maintenance requirements.
- The Mountain Top Tub Bracing Kit is made of steel bracketry.
- The purpose of the Mountain Top Tub Bracing Kit is to increase the load carrying capacity of your Mountain Top Roll by bracing the cover to the vehicle tubs structural members.
- The roll cover is not designed for loading although it can support normal snow loads.
  No part of it can support any load from cargo o