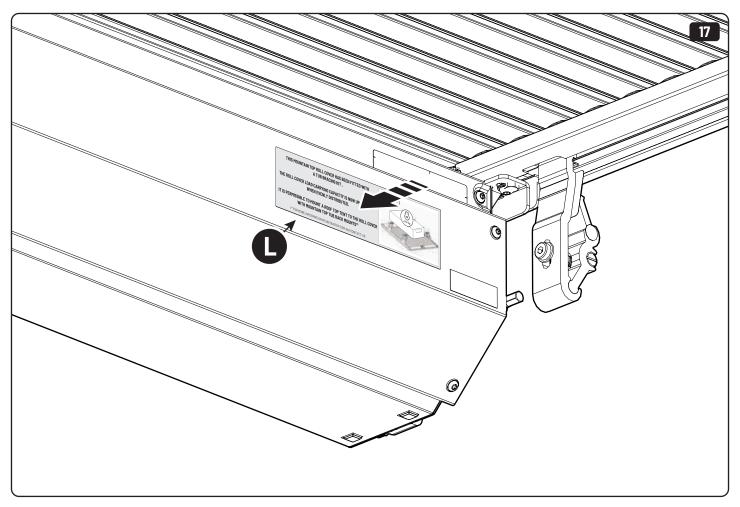

## **MOUNTAIN TOP® BRACING KIT**

Installation manual

886 351 / Issue 01 03/15

886 351 / Issue 01 05/15

886 351 / Issue 01 07/15

886 351 / Issue 01 09/15

886 351 / Issue 01 11/15

886 351 / Issue 01 13/15