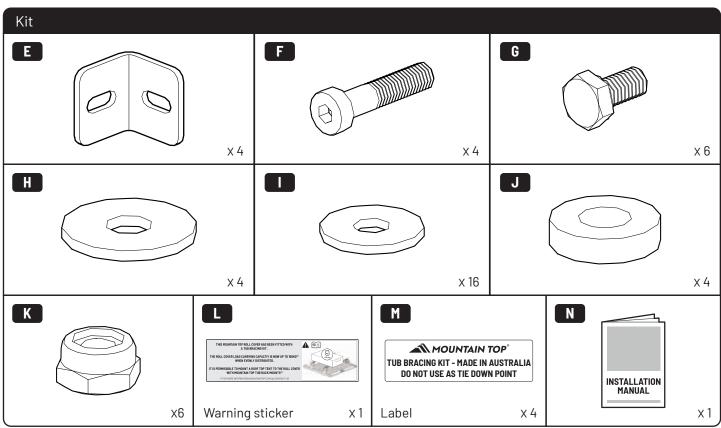

## 1 Conditions of use

- This manual should be used in conjunction with the 'Owners Manual' for your Mountain Top Roll cover.
  - Refer to the Mountain Top Roll 'Owners Manual' & 'Instruction Manual' for information on correctly adjusting your cover and regular maintenance requirements.
- The Mountain Top Tub Bracing Kit is made of steel bracketry.
- The purpose of the Mountain Top Tub Bracing Kit is to increase the load carrying capacity of your Mountain Top Roll by bracing the cover to the vehicle tubs structural members.
- The roll cover is not designed for loading although it can support normal snow loads.
  No part of it can support any load from cargo or persons and the product might be damaged if somebody stands on it. (Fig. 1)
- The Mountain Top Tub Bracing Brackets should not be used as tie down points for cargo. (Fig. 2).
- Check all bolted connections of roll cover and bracing kit after a short drive following the initial installation.
  - Tighten and/or readjust as necessary and check again at regular intervals.