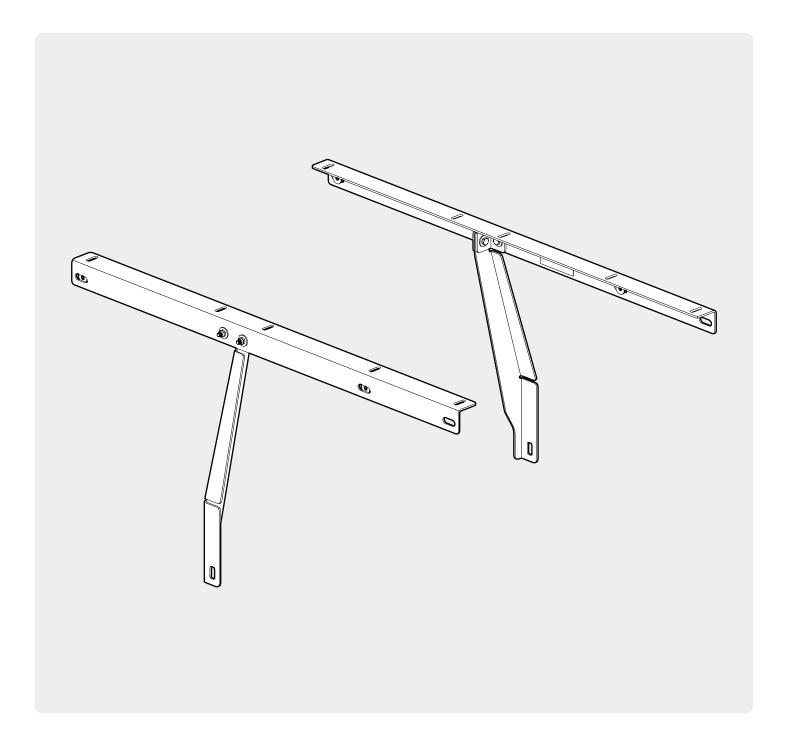

## 1 Conditions of use

- This manual should be used in conjunction with the 'Owners Manual' for your Mountain Top Roll cover.
  - Refer to the Mountain Top Roll 'Owners Manual' & 'Instruction Manual' for information on correctly adjusting your cover and regular maintenance requirements.
- The Mountain Top Tub Bracing Kit is made of steel bracketry.
- The purpose of the Mountain Top Tub Bracing Kit is to increase the load carrying capacity of your Mountain Top Roll by bracing the cover to the vehicle tubs structural members.
- The roll cover is not designed for loading although it can support normal snow loads.
  No part of it can support any load from cargo or persons and the product might be damaged if somebody stands on it. (Fig. 1)
- The Mountain Top Tub Bracing Brackets should not be used as tie down points for cargo. (Fig. 2).
- Check all bolted connections of roll cover and bracing kit after a short drive following the initial installation.
  - Tighten and/or readjust as necessary and check again at regular intervals.