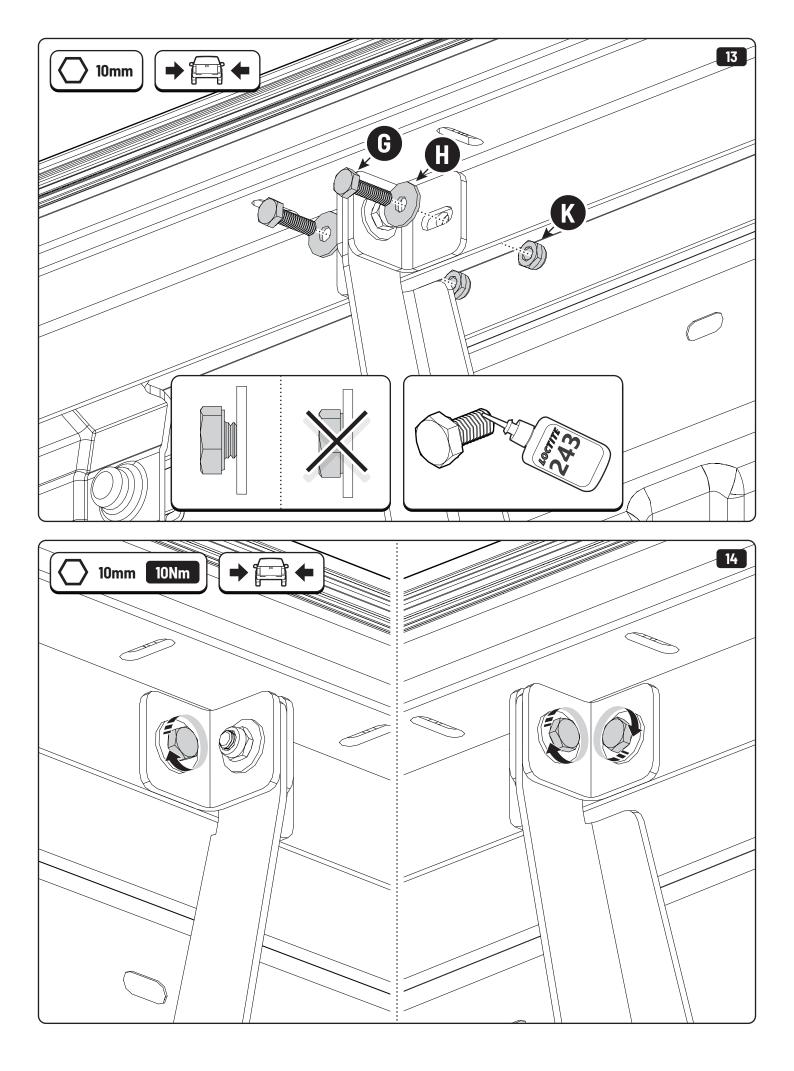

## 1 Conditions of use

- This manual should be used in conjunction with the 'Owners Manual' for your Mountain Top Roll cover.
  - Refer to the Mountain Top Roll 'Owners Manual' & 'Instruction Manual' for information on correctly adjusting your cover and regular maintenance requirements.
- The Mountain Top Tub Bracing Kit is made of steel bracketry.
- The purpose of the Mountain Top Tub Bracing Kit is to increase the load carrying capacity of your Mountain Top Roll by bracing the cover to the vehicle tubs structural members.
- The roll cover is not designed for loading although it can support normal snow loads.
  No part of it can support any load from cargo or persons and the product might be damaged if somebody stands on it. (Fig. 1)
- The Mountain Top Tub Bracing Brackets should not be used as tie down points for cargo. (Fig. 2).
- Check all bolted connections of roll cover and bracing kit after a short drive following the initial installation.
  - Tighten and/or readjust as necessary and check again at regular intervals.