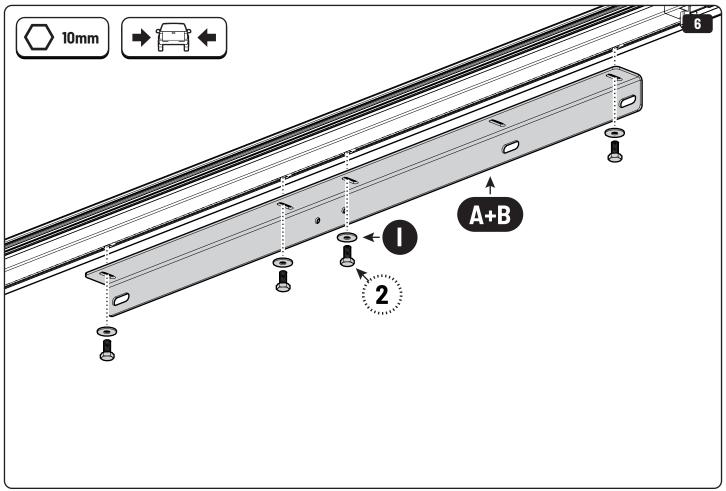

## **MOUNTAIN TOP® BRACING KIT**

Installation manual









886 351 / Issue 01 03/15









886 351 / Issue 01 05/15









886 351 / Issue 01 07/15









886 351 / Issue 01 09/15







886 351 / Issue 01 11/15







886 351 / Issue 01 13/15







## 1 Conditions of use

- This manual should be used in conjunction with the 'Owners Manual' for your Mountain Top Roll cover.
  - Refer to the Mountain Top Roll 'Owners Manual' & 'Instruction Manual' for information on correctly adjusting your cover and regular maintenance requirements.
- The Mountain Top Tub Bracing Kit is made of steel bracketry.
- The purpose of the Mountain Top Tub Bracing Kit is to increase the load carrying capacity of your Mountain Top Roll by bracing the cover to the vehicle tubs structural members.
- The roll cover is not designed for loading although it can support normal snow loads.
  No part of it can support any load from car