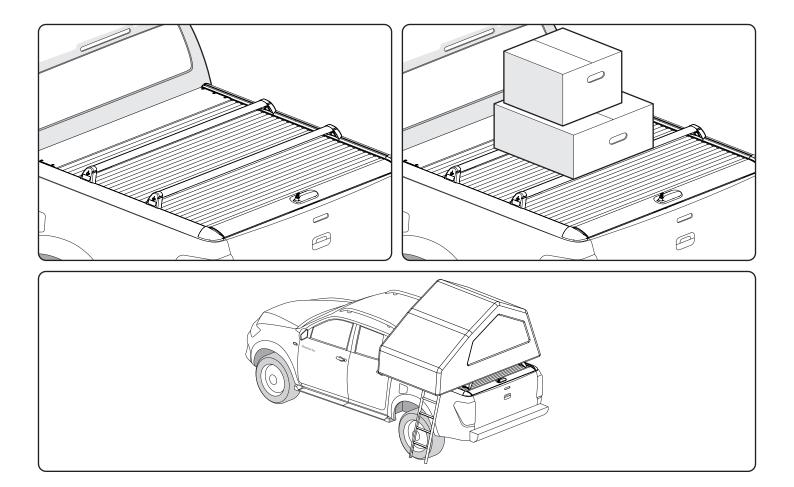

- The load carrying capacity of your Mountain Top Roll cover is increased when fitted with a Mountain Top Tub Bracing Kit.
- The Load Carrying Capacity is increased to 150kg with condition.
  - Contact Mountain Top for further information.
  - Refer to the vehicle owners manual for maximum load rating and always use the lower of the two figures.
  - The Load Carrying Capacity includes the weight of all ancillary products attached to roll cover, such as Sports Bars, Cargo Carriers, Tub Rack Mounts & Platform.
  - Load must be evenly distributed over the load bars/platform and should be mounted as low as possible.
- It is permissible to mount a Roof Top Tent to the roll cover using Mountain Top Tub Rack Mounts.
  - Where crossbars have suitable load rating.
  - It is permissible to drive your vehicle with a Roof Top Tent mounted above the roll cover as long as the total weight supported by the Tub Rack Mounts is less than 150kg.
  - While your vehicle is parked, the maximum permissible weight supported by the Tub Rack Mounts is 300kg. For example, this includes the weight of the Roof Top Tent, bedding, and occupants of the tent.