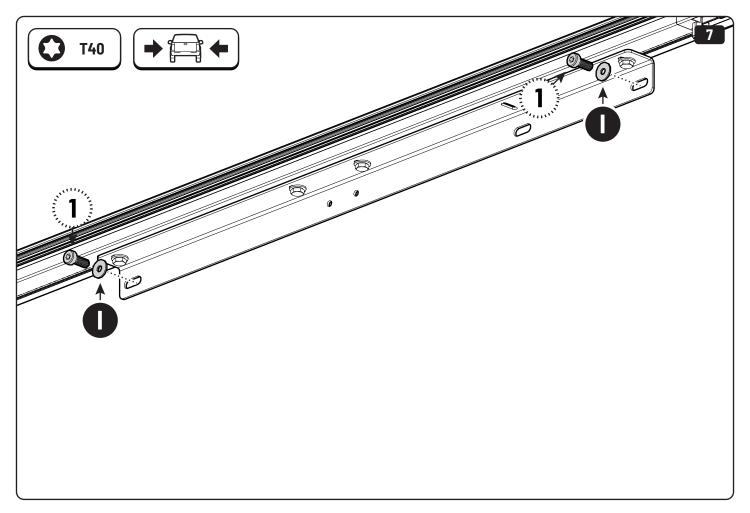

## **MOUNTAIN TOP® BRACING KIT**

Installation manual









886 351 / Issue 01 03/15









886 351 / Issue 01 05/15









886 351 / Issue 01 07/15









886 351 / Issue 01 09/15







886 351 / Issue 01 11/15







886 351 / Issue 01 13/15







## 1 Conditions of use

- This manual should be used in conjunction with the 'Owners Manual' for your Mountain Top Roll cover.
  - Refer to the Mountain Top Roll 'Owners Manual' & 'Instruction Manual' for information on correctly adjusting your cover and regular maintenance requirements.
- The Mountain Top Tub Bracing Kit is made of steel bracketry.
- The purpose of the Mountain Top Tub Bracing Kit is to increase the load carrying capacity of your Mountain Top Roll by bracing the cover to the vehicle tubs structural members.
- The roll cover is not designed for loading although it can support normal snow loads.
  No part of it can support any load from cargo