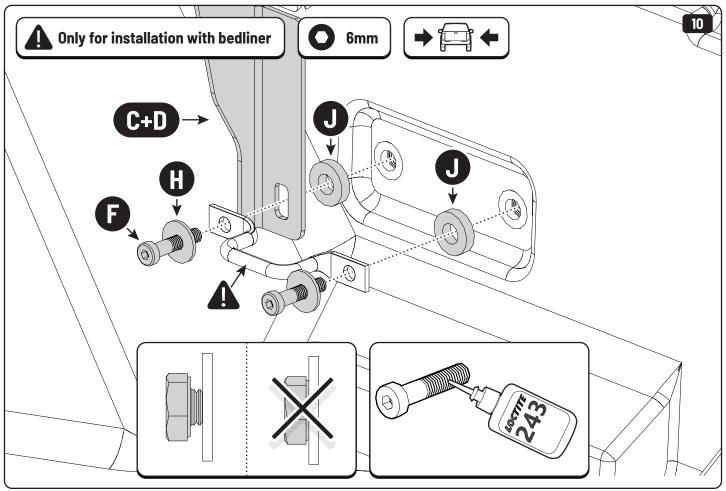

## **MOUNTAIN TOP® BRACING KIT**

Installation manual









886 351 / Issue 01 03/15









886 351 / Issue 01 05/15









886 351 / Issue 01 07/15









886 351 / Issue 01 09/15







886 351 / Issue 01 11/15







886 351 / Issue 01 13/15







## 1 Conditions of use

- This manual should be used in conjunction with the 'Owners Manual' for your Mountain Top Roll cover.
  - Refer to the Mountain Top Roll 'Owners Manual' & 'Instruction Manual' for information on correctly adjusting your cover and regular maintenance requirements.
- The Mountain Top Tub Bracing Kit is made of steel bracketry.
- The purpose of the Mountain Top Tub Bracing Kit is to increase the load carrying capacity of your Mountain Top Roll by bracing the cover to the vehicle tubs structural members.
- The roll cover is not designed for loading although it can support normal snow loads.
  No part of it can support any load from cargo or persons and the product migh